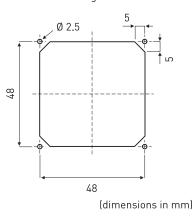

## Fan filters Snap-in mounting 60 x 60

## Series GKV, Manufacturer EVG

Filter housing: Type of material ABS, according to UL 94 V-0, RAL 7035 (other colours from 100 pieces on request), casted gasket Filtering class: G3, 80 up to 90 % average