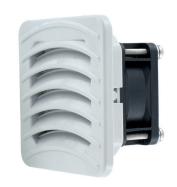

## Fan filters Snap-in mounting 60 x 60

## Series GKV, Manufacturer EVG

Filter housing: Type of material ABS, according to UL 94 V-0, RAL 7035 (other colours from 100 pieces on request), casted gasket Filtering class: G3, 80 up to 90 % average

arrestance and 200 g/m² dust holding capacity, washable (regular filter media change required!)

Fan: Axial fan, ball bearing (with approvals CE, CSA, UL, VDE)

**Airflow direction:** into the electrical cabinet / "-R"- reverse airflow direction out of the

electrical cabinet - available on request Wall thickness: 0.8 up to 1.5 mm Degree of Protection: IP 54 Special solutions possible

**Electrical connection:** stranded wires, length 200 mm

Note: EMC-version on request / Screw mounting possible / small compact thermostats for controlling fan filters see chapter regulators / information for calculating the heating and cooling capacity see "Knowledge" on www.evg.de

CE

fan filter

| Fan filters   | voltage                    | air volume<br>free flow<br>m³/h | rated<br>current<br>mA | rated<br>power<br>W | installation<br>depth<br>mm | motor lifetime<br>L <sub>10</sub> /40 °C<br>h | rated<br>temp. range<br>°C | weight<br>g |
|---------------|----------------------------|---------------------------------|------------------------|---------------------|-----------------------------|-----------------------------------------------|----------------------------|-------------|
| GKV0600209.01 | 5 (4.5-5.5)                | 5                               | 280                    | 1.4                 | 35.0                        |                                               | -10 up to +70              | 55.0        |
| GKV0600210.01 | 12 (10.8-13.2)             | 5                               | 100                    | 1.2                 | 35.0                        | 70,000                                        | -10 up to +70              | 55.0        |
| GKV0600211.01 | 24 (21.6-26.4)             | 5                               | 80                     | 1.92                | 35.0                        | 70,000                                        | -10 up to +70              | 55.0        |
| GKF06.01      | filter (without fan)       |                                 |                        |                     | 10.0                        | '                                             |                            | 16.0        |
| M42           | filter media (replacement) |                                 |                        |                     |                             |                                               |                            |             |