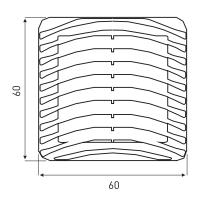

CE

fan filter

| Fan filters   | voltage                    | air volume<br>free flow<br>m³/h | rated<br>current<br>mA | rated<br>power<br>W | installation<br>depth<br>mm | motor lifetime<br>L <sub>10</sub> /40 °C<br>h | rated<br>temp. range<br>°C | weight<br>g |
|---------------|----------------------------|---------------------------------|------------------------|---------------------|-----------------------------|-----------------------------------------------|----------------------------|-------------|
| GKV0600209.01 | 5 (4.5-5.5)                | 5                               | 280                    | 1.4                 | 35.0                        |                                               | -10 up to +70              | 55.0        |
| GKV0600210.01 | 12 (10.8-13.2)             | 5                               | 100                    | 1.2                 | 35.0                        | 70,000                                        | -10 up to +70              | 55.0        |
| GKV0600211.01 | 24 (21.6-26.4)             | 5                               | 80                     | 1.92                | 35.0                        | 70,000                                        | -10 up to +70              | 55.0        |
| GKF06.01      | filter (without fan)       |                                 |                        |                     | 10.0                        | '                                             |                            | 16.0        |
| M42           | filter media (replacement) |                                 |                        |                     |                             |                                               |                            |             |