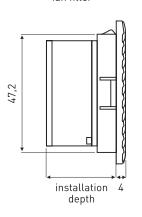

CE

fan filter

| Fan filters   | voltage                    | air volume<br>free flow<br>m³/h | rated<br>current<br>mA | rated<br>power<br>W | installation<br>depth<br>mm | motor lifetime<br>L <sub>10</sub> /40 °C<br>h | rated<br>temp. range<br>°C | weight<br>g |
|---------------|----------------------------|---------------------------------|------------------------|---------------------|-----------------------------|-----------------------------------------------|----------------------------|-------------|
| GKV0600209.01 | 5 (4.5-5.5)                | 5                               | 280                    | 1.4                 | 35.0                        |                                               | -10 up to +70              | 55.0        |
| GKV0600210.01 | 12 (10.8-13.2)             | 5                               | 100                    | 1.2                 | 35.0                        | 70,000                                        | -10 up to +70              | 55.0        |
| GKV0600211.01 | 24 (21.6-26.4)             | 5                               | 80                     | 1.92                | 35.0                        | 70,000                                        | -10 up to +70              | 55.0        |
| GKF06.01      | filter (without fan)       |                                 |                        |                     | 10.0                        | '                                             |                            | 16.0        |
| M42           | filter media (replacement) |                                 |                        |                     |                             |                                               |                            |             |